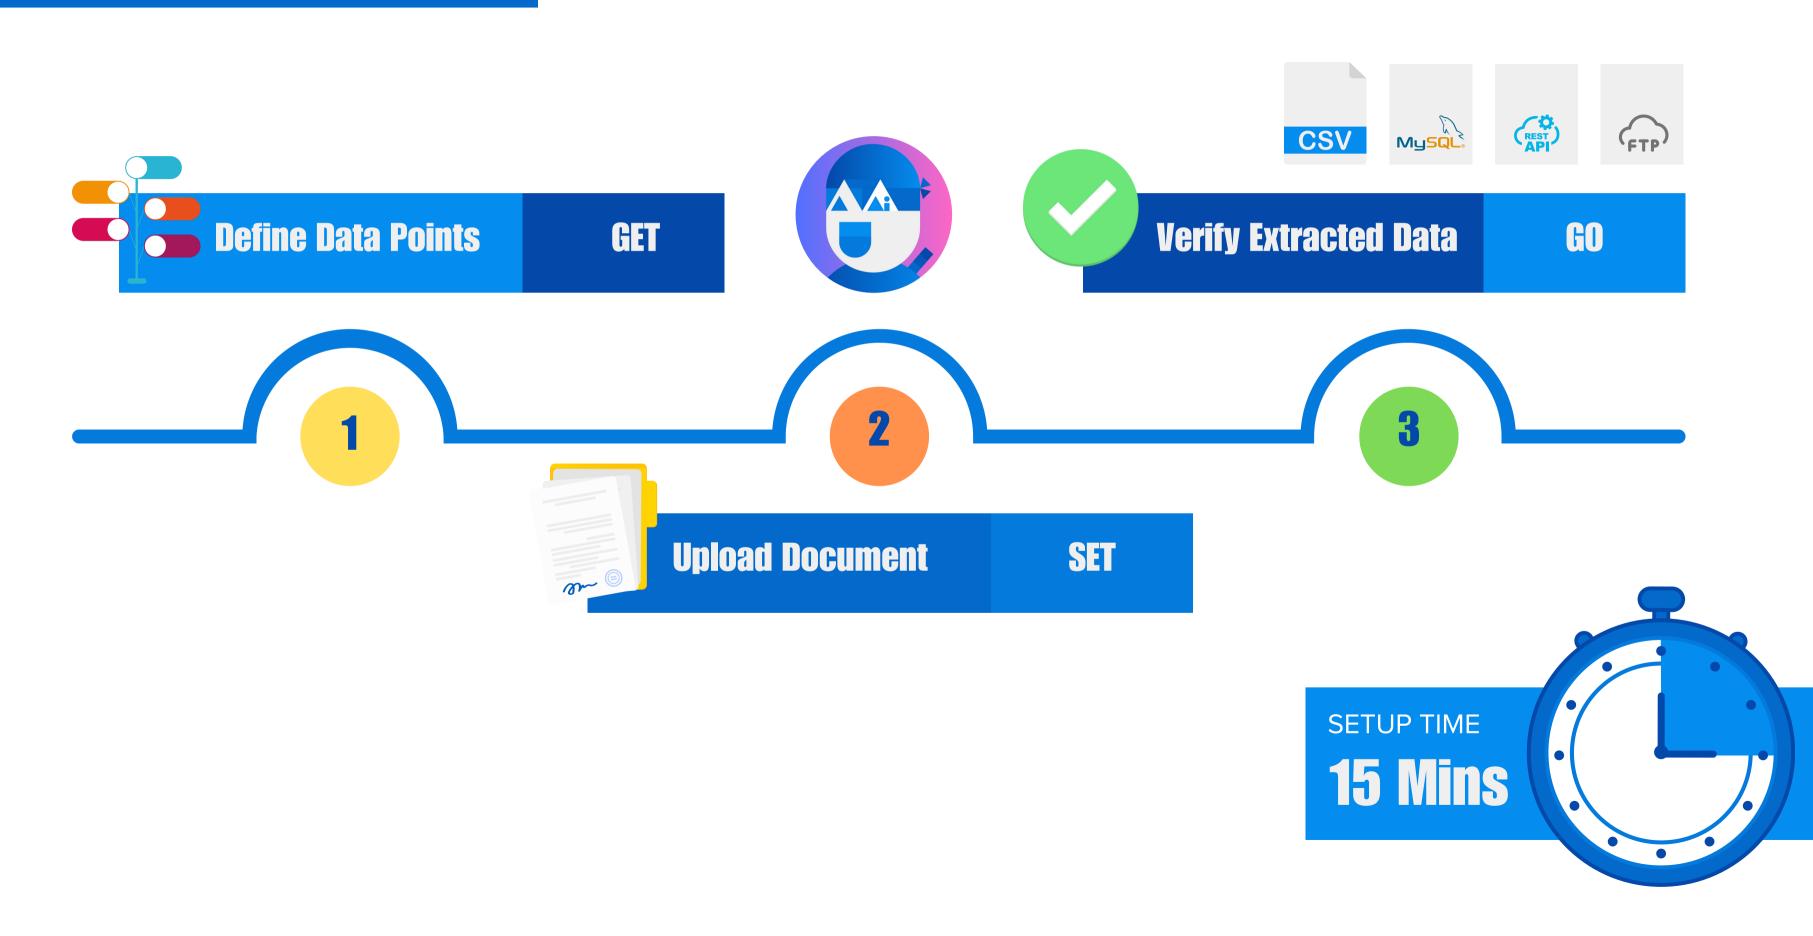

on

Govt Reciepts / Challans

Utility Expenses / Handwritten Expenses

Moreover, these documents originate from different systems and in varied formats and are bound to change over time.

An Enterprise puts in a lot of Man hours in processing, structuring, and inserting it into the ERP.





**Multiple** Document Types







High **Man Hour** Consumption

### Meet DAN - Al-powered Data Ninja



Multiple Sources / Formats Unstructured / Unorganized Data Scanned / Captured Documents



DAN



#### **Structured / Consumable Data**





Configurable CRON jobs for Bulk Black Box Processing

# **Data Supported**

#### **Watch Product Demo**





# **Key Value Pairs**



### **Tables**



# Handwritten data

### **Line Items**







### **Graphs and Symbols**



### **Get started in 3 Steps**





### **Deployment Options**



**Subscription Model** 



### On any Cloud

**User Licensing Model** 





#### On Premise



User Licensing Model



# THANKYOU