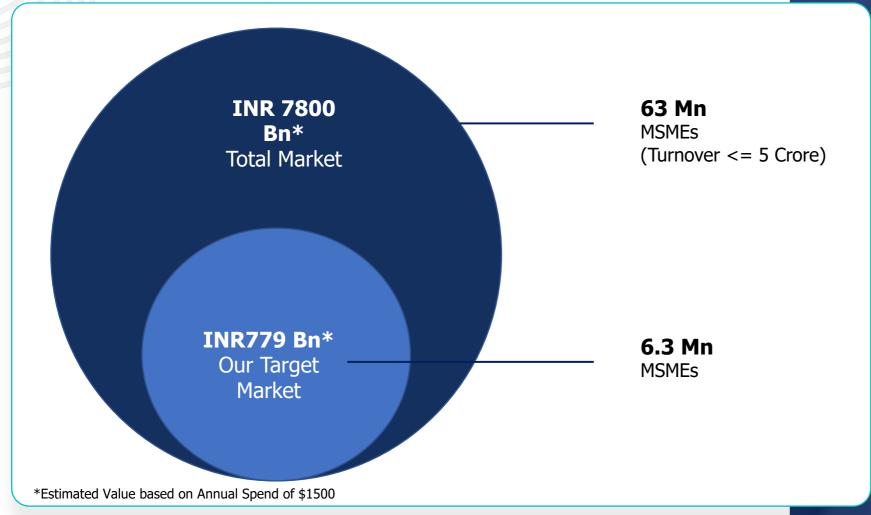

# Just Compliance, Accounting and Financial Management is ~INR 7800B market in India

A MSME must do 10 Annual Compliance along with Monthly GST Compliance

05