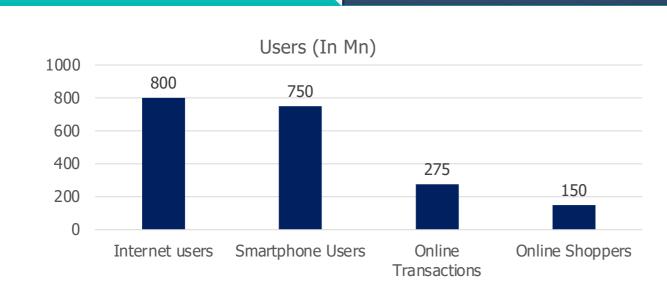

### India has a Rising Digital Userbase

Digitization has made it easier for government to track businesses