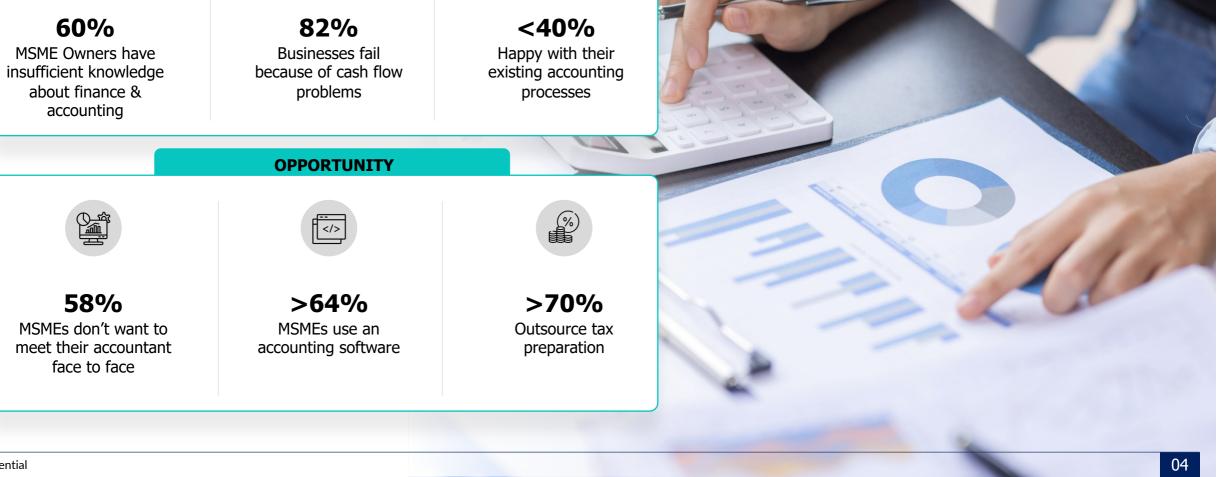

## Financial and Accounting activities at business are challenging

### Manual

Current finance and accountrelated processes are very human-intensive and prone to error due to negligence

### **Slow & Zero Intelligence**

Current systems are slow for decision-making, preventing entrepreneurs to take real-time business decisions

### **Complicated**

Too many finance tools & experts makes the process complicated.

### **Compliance**

No one stop solution to manage all compliances

### Security

Poor data security and management

### **Irregularity**

Processes & financial information have reliability & accuracy issues