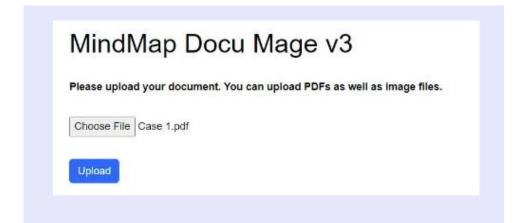

# Introducing MindMap DocuMaze

- Platform Overview
- Use Cases
- See DocuMage in Action

# MindMap DocuMaze IDP Platform

Imagine the power to unlock, understand, and utilize the hidden intelligence within any document, video, or audio file in a matter of seconds. DocuMaze is a revolutionary IDP assistant that can read, analyze, and summarize complex information tailored to your needs.