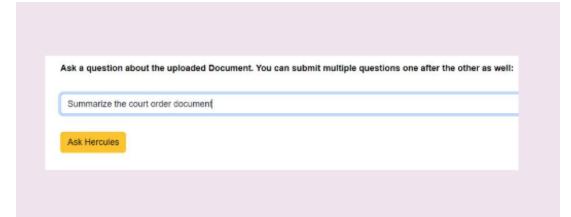

# Introducing MindMap DocuMaze

- Platform Overview
- Use Cases
- See DocuMage in Action

# MindMap DocuMaze IDP Platform

Imagine the power to unlock, understand, and utilize the hidden intelligence within any document, video, or audio file in a matter of seconds. DocuMaze is a revolutionary IDP assistant that can read, analyze, and summarize complex information tailored to your needs.

#### Intelligent 'File' Analysis:

DocuMaze uses advanced machine learning algorithms and natural language processing to read, analyse, and summarize complex documents, whether text, audio, or video. This includes interpreting legal documents, scientific papers, contracts, and more.