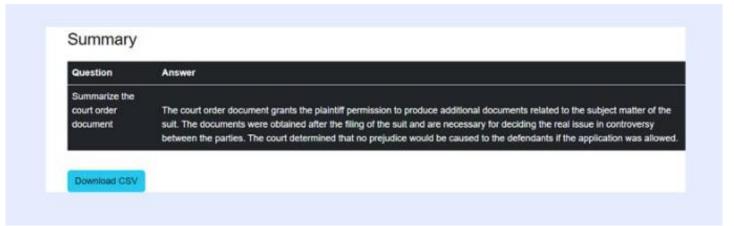

#### Intelligent 'File' Analysis:

DocuMaze uses advanced machine learning algorithms and natural language processing to read, analyse, and summarize complex documents, whether text, audio, or video. This includes interpreting legal documents, scientific papers, contracts, and more.

### **Government and Legal**

- Public Record Management
- Legal Documentation
- Tax Compliance Analysis
- Finance & Accounting
- Citizen Feedback Processing
- E-Governance Document Processing