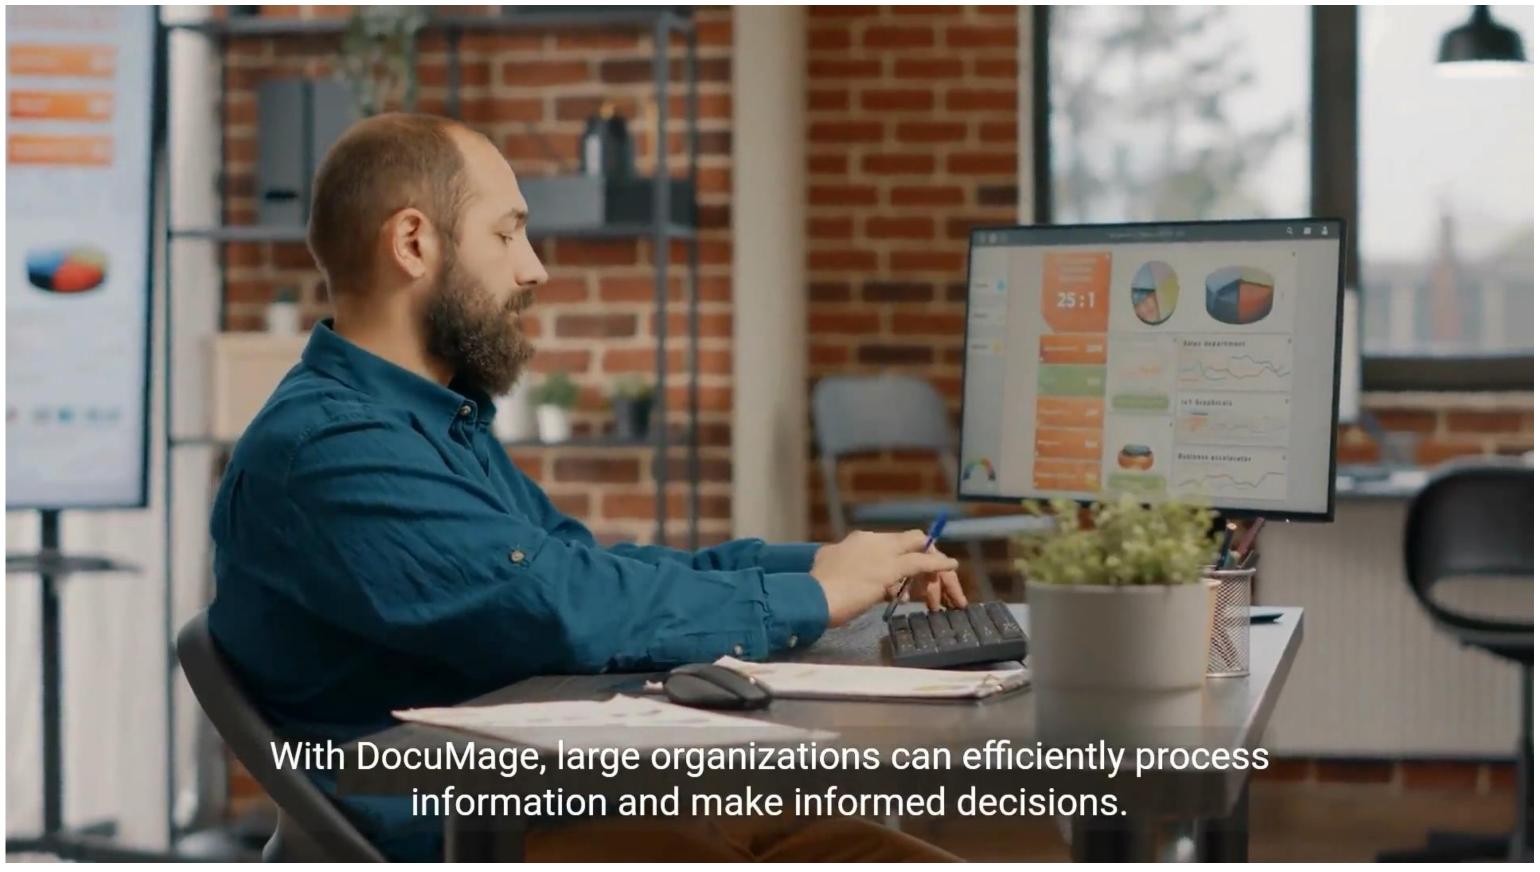

### 2. DocuMage

DocuMage's groundbreaking ability to comprehend text, video, and audio files sets it apart from conventional tools, allowing it to cater to various industry needs.

# MindMap DocuMaze IDP Platform

Imagine the power to unlock, understand, and utilize the hidden intelligence within any document, video, or audio file in a matter of seconds. DocuMaze is a revolutionary IDP assistant that can read, analyze, and summarize complex information tailored to your needs.

#### Intelligent 'File' Analysis:

DocuMaze uses advanced machine learning algorithms and natural language processing to read, analyse, and summarize complex documents, whether text, audio, or video. This includes interpreting legal documents, scientific papers, contracts, and more.

### See DocuMaze in Action

https://drive.google.com/file/d/1e7eCZbSL03my Sjci0pz55lejPXt2ZJX/view