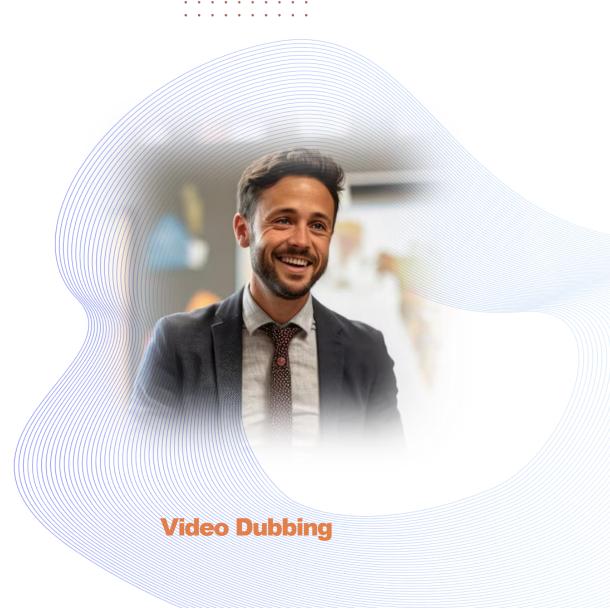

### 2. VIDEO DUBBING

## Convert existing content into vernacular languages

Ideal For:

- ☐ Expanding YouTube outreach to new audience
- ☐ Localize content for education
- ☐ Global outreach with International languages
- ☐ Support languages such as: Urdu, Oriya, Punjabi, Arabic, etc.