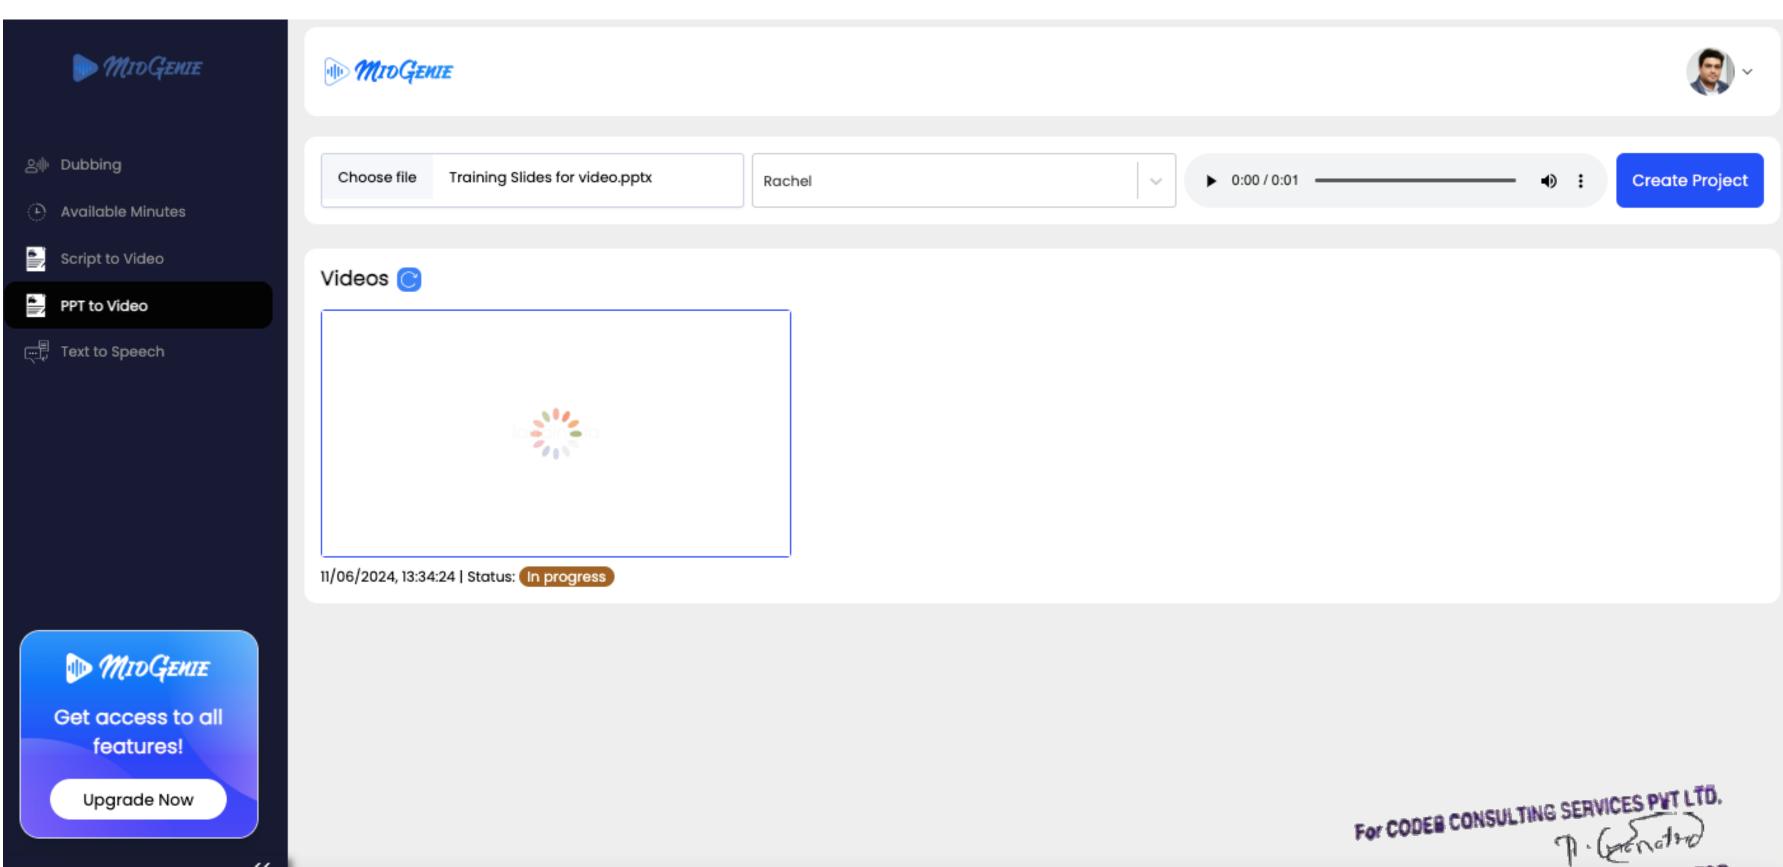

### 2. VIDEO DUBBING

## Convert existing content into vernacular languages

Ideal For:

- ☐ Expanding YouTube outreach to new audience
- ☐ Localize content for education
- ☐ Global outreach with International languages
- ☐ Support languages such as: Urdu, Oriya, Punjabi, Arabic, etc.