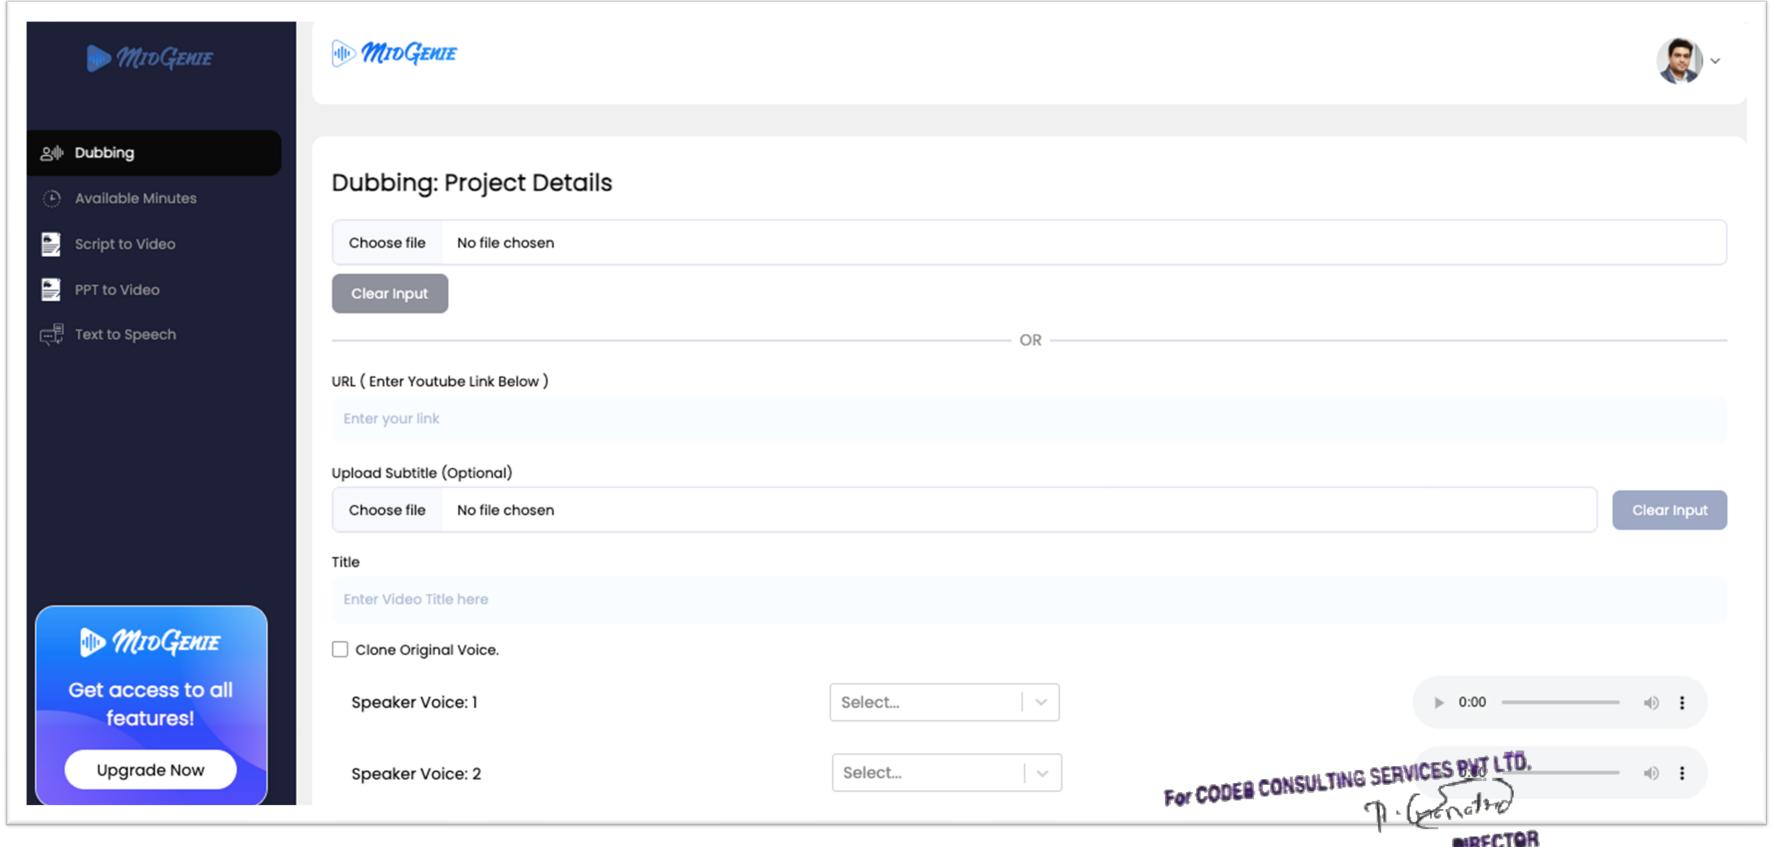

### 2. VIDEO DUBBING

## Convert existing content into vernacular languages

Ideal For:

- ☐ Expanding YouTube outreach to new audience
- ☐ Localize content for education
- ☐ Global outreach with International languages
- ☐ Support languages such as: Urdu, Oriya, Punjabi, Arabic, etc.

### **SCREENSHOTS**