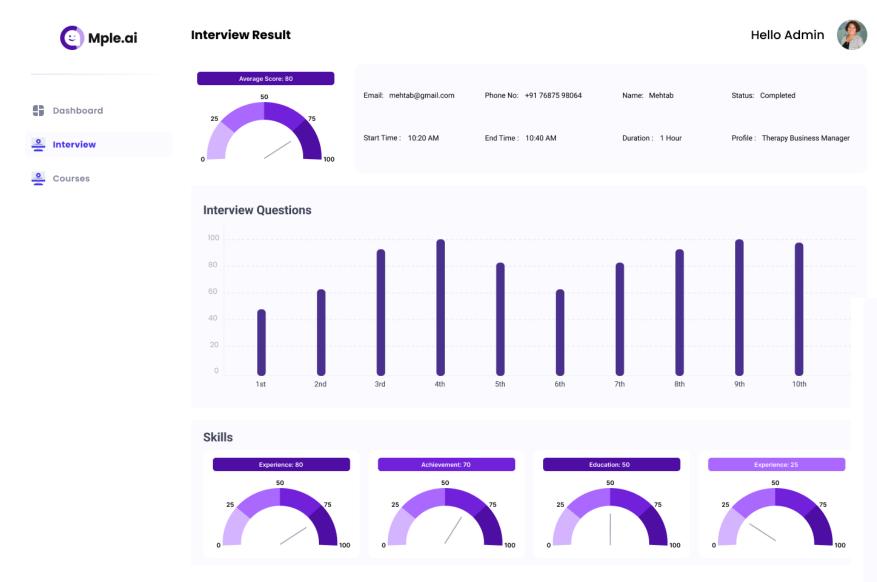

#### Welcome, mehtab@gmail.com

The test Duration is 30 minute(s)

The timer will start once you click the "Start Interview"

The test link is vaild from June 5th 2024, 10:20 AM to June 10th 2024, 10:20 AM

#### Hey, Sandip Das

To ensure a seamless interview, remember to click 'Start Recording' and 'Next' for smooth question progression while maintaining 3-5 minutes response durations per question. Your responses can be around work or academic pursuits.

#### Transcription

Sandeep, you can show it here, the recording that you are showing. So, show it like this. Recording not started. Click the start recording button to record. Okay. Tell us about professional experience. Hi, my name is Ritesh Kanatra.

#### Skills

| ommunication Skills | Active listening   | Product knowledge   | Relationship building | Confidence            |
|---------------------|--------------------|---------------------|-----------------------|-----------------------|
| 70%                 | 68%                | 25%                 | 80%                   | 85%                   |
| roblem-solving      | Negotiation skills | Presentation skills | Technical proficiency | Self-motivation       |
| 43%                 | 80%                | 20%                 | 40%                   | 60%                   |
| daptability         | Empathy            | Analytical skills   | Organizational skills | Ethical behavior      |
| 75%                 | 30%                | 55%                 | 30%                   | TING SERVICES PYT LTD |
|                     | 2 000              |                     | FOR CONFU             | TING SERVICES         |
| trategic thinking   | Confidence         | Resilience          | Ostal Sileimed        | Continuous Learning   |
| 55%                 | 30%                | 55%                 | 30%                   | 50%                   |

Score 80